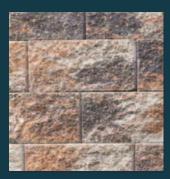

#### Straight Face Colors

**BRANDY** 

CHESTNUT

**NUTMEG** 

**WEST MOUNTAIN** 

**DESERT** 

**MIDNIGHT** 

Due to the nature of print reproduction, colors shown may not be fully accurate. We recommended viewing samples before choosing a color.