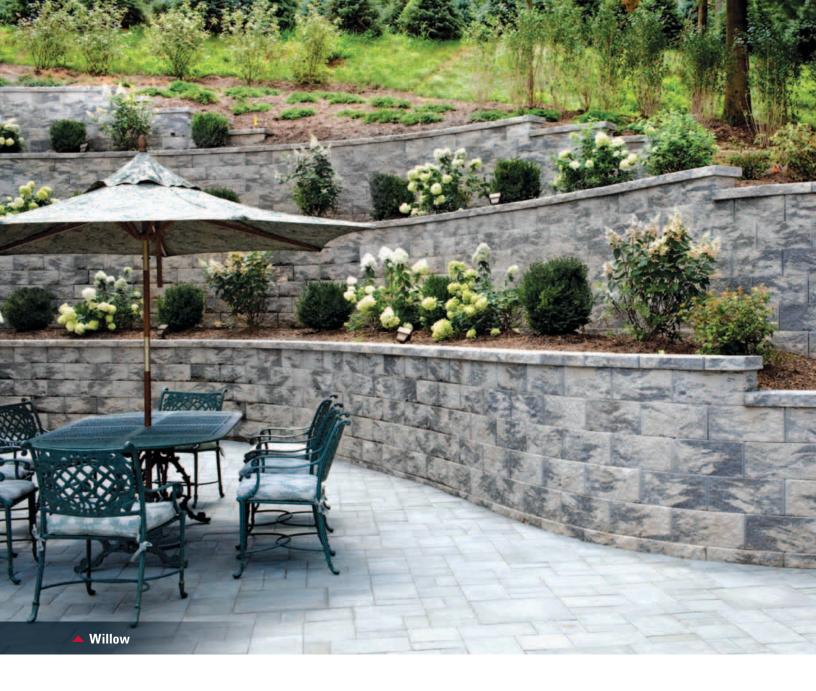

#### The Creative Advantage

Here's your chance to show off your creative side. The options for CornerStone  $100^{\text{TM}}$  are endless. The CornerStone  $100^{\text{TM}}$  tapered unit, and large hollow core, enable unique design possibilities such as curves, top of wall details, in-wall lighting, green wall options, pillars, inside/outside corners, stairs, and landscaped terraces. Designed to compliment any landscape, the CornerStone  $100^{\text{TM}}$  unit is available in Libertystone's broad color pallet that showcases our unique blended colors. For a look that is truly all your own, try mixing several color blends to create your own customized masterpiece. Be sure to reference additional design ideas at www.liberty-stone.net.

#### Straight Face Colors

**BRANDY** 

CHESTNUT

**NUTMEG** 

**WEST MOUNTAIN** 

**DESERT** 

**MIDNIGHT** 

Due to the nature of print reproduction, colors shown may not be fully accurate. We recommended viewing samples before choosing a color.