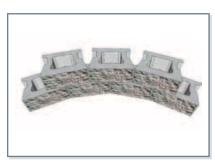

**INSIDE CORNER** 

**OUTSIDE CURVE** 

**INSIDE CURVE** 

**THRU WALL DETAIL** 

LIGHT DETAIL