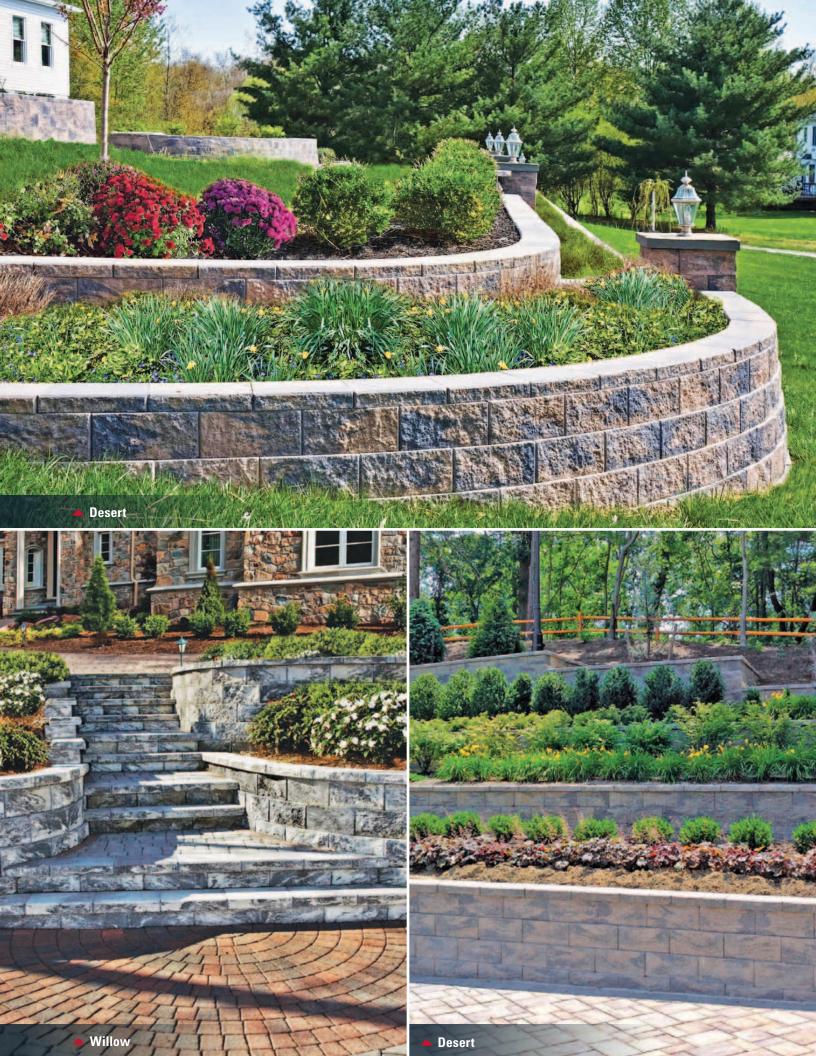

#### The Creative Advantage

Here's your chance to show off your creative side. The options for CornerStone  $100^{\text{TM}}$  are endless. The CornerStone  $100^{\text{TM}}$  tapered unit, and large hollow core, enable unique design possibilities such as curves, top of wall details, in-wall lighting, green wall options, pillars, inside/outside corners, stairs, and landscaped terraces. Designed to compliment any landscape, the CornerStone  $100^{\text{TM}}$  unit is available in Libertystone's broad color pallet that showcases our unique blended colors. For a look that is truly all your own, try mixing several color blends to create your own customized masterpiece. Be sure to reference additional design ideas at www.liberty-stone.net.

#### Straight Face Colors

**BRANDY** 

CHESTNUT

**NUTMEG** 

**WEST MOUNTAIN** 

**DESERT** 

**MIDNIGHT** 

Due to the nature of print reproduction, colors shown may not be fully accurate. We recommended viewing samples before choosing a color.