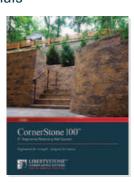

# CornerStone 100<sup>TM</sup>

8" Segmental Retaining Wall System

Engineered for strength...designed for beauty.

## The Design Advantage

The hollow core, CornerStone  $100^{\text{TM}}$  unit is our most popular and versatile retaining wall solution. CornerStone  $100^{\text{TM}}$  has been used to create a wide range of attractive, sound and environmentally friendly walls ranging from residential landscaping walls to large commercial projects. CornerStone  $100^{\text{TM}}$  offers the perfect combination of strength and aesthetic beauty. Unit shape and size are balanced to provide a natural profile. For value, beauty, durability and ease of construction, your best choice is CornerStone  $100^{\text{TM}}$ . Tens of millions of square feet of CornerStone  $100^{\text{TM}}$  have been successfully installed around the country. Its no surprise that CornerStone  $100^{\text{TM}}$  is the segmental retaining wall of choice for projects of all shapes and sizes.