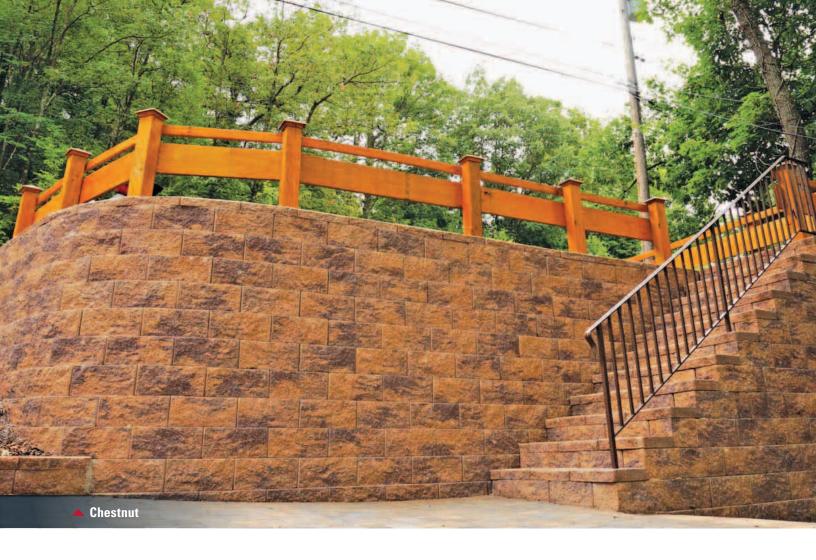

#### The Creative Advantage

Here's your chance to show off your creative side. The options for CornerStone  $100^{\text{TM}}$  are endless. The CornerStone  $100^{\text{TM}}$  tapered unit, and large hollow core, enable unique design possibilities such as curves, top of wall details, in-wall lighting, green wall options, pillars, inside/outside corners, stairs, and landscaped terraces. Designed to compliment any landscape, the CornerStone  $100^{\text{TM}}$  unit is available in Libertystone's broad color pallet that showcases our unique blended colors. For a look that is truly all your own, try mixing several color blends to create your own customized masterpiece. Be sure to reference additional design ideas at www.liberty-stone.net.

#### Straight Face Colors

**BRANDY** 

CHESTNUT

**NUTMEG** 

**WEST MOUNTAIN** 

**DESERT** 

**MIDNIGHT** 

Due to the nature of print reproduction, colors shown may not be fully accurate. We recommended viewing samples before choosing a color.