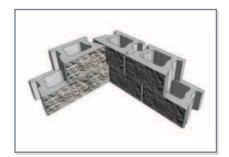

90° CORNER

**CAP UNIT** 

STRAIGHT FACE - BOTTOM VIEW

**STEP-UP WALL** 

**PILLAR** 