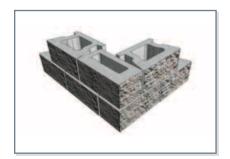

90° CORNER

**CAP UNIT** 

STRAIGHT FACE - BOTTOM VIEW

**STEP-UP WALL** 

**PILLAR** 