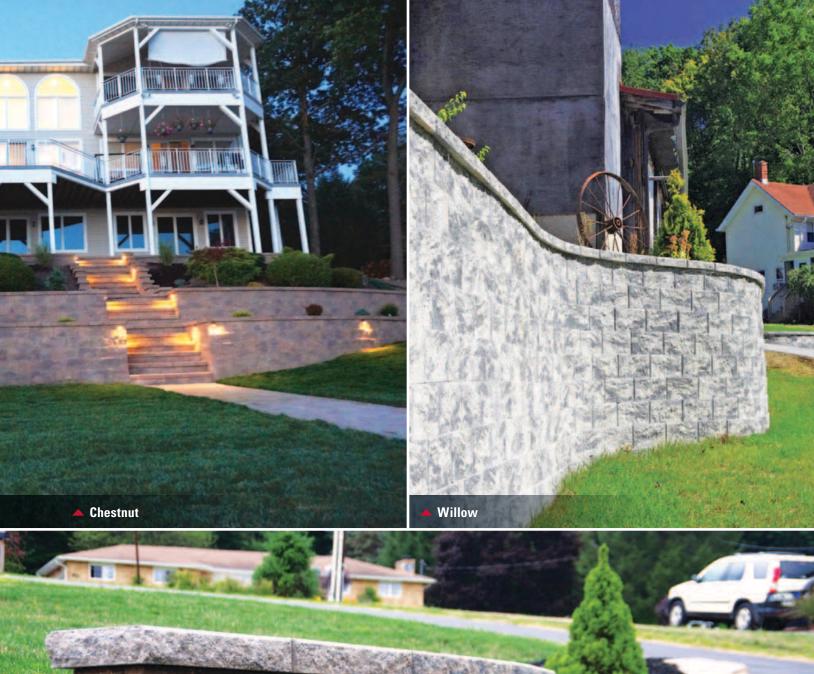

## The Design Advantage

The hollow core, CornerStone  $100^{\text{TM}}$  unit is our most popular and versatile retaining wall solution. CornerStone  $100^{\text{TM}}$  has been used to create a wide range of attractive, sound and environmentally friendly walls ranging from residential landscaping walls to large commercial projects. CornerStone  $100^{\text{TM}}$  offers the perfect combination of strength and aesthetic beauty. Unit shape and size are balanced to provide a natural profile. For value, beauty, durability and ease of construction, your best choice is CornerStone  $100^{\text{TM}}$ . Tens of millions of square feet of CornerStone  $100^{\text{TM}}$  have been successfully installed around the country. Its no surprise that CornerStone  $100^{\text{TM}}$  is the segmental retaining wall of choice for projects of all shapes and sizes.

#### The Creative Advantage

Here's your chance to show off your creative side. The options for CornerStone  $100^{\text{TM}}$  are endless. The CornerStone  $100^{\text{TM}}$  tapered unit, and large hollow core, enable unique design possibilities such as curves, top of wall details, in-wall lighting, green wall options, pillars, inside/outside corners, stairs, and landscaped terraces. Designed to compliment any landscape, the CornerStone  $100^{\text{TM}}$  unit is available in Libertystone's broad color pallet that showcases our unique blended colors. For a look that is truly all your own, try mixing several color blends to create your own customized masterpiece. Be sure to reference additional design ideas at www.liberty-stone.net.

#### Straight Face Colors

**BRANDY** 

CHESTNUT

**NUTMEG** 

**WEST MOUNTAIN** 

**DESERT** 

**MIDNIGHT** 

Due to the nature of print reproduction, colors shown may not be fully accurate. We recommended viewing samples before choosing a color.