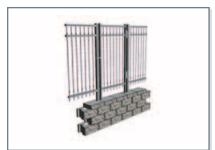

90° CORNER

**CAP UNIT** 

STRAIGHT FACE - BOTTOM VIEW

**STEP-UP WALL** 

**PILLAR** 

## The Installation Advantage

The system uses three components (standard block, cap and corner) ranging from 65 to 75 pounds that interconnect using our patented, mortarless, SecureLug interlock system. No special equipment is required for installation and one person can easily handle these lightweight, hollow core units. CornerStone 100™ has been thoroughly tested for connection and strength in accordance with the design methodology promoted by the National Concrete Masonry Association (NCMA). CornerStone 100™ s SecureLug connection system, combined with gravel infill, provides very high unit to unit shear resistance and excellent unit connection strength to geosynthetics. CornerStone 100™ walls flex with seismic pressures and resist weathering.