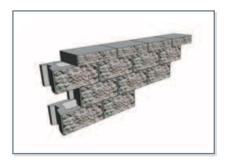

90° CORNER

**CAP UNIT** 

STRAIGHT FACE - BOTTOM VIEW

**STEP-UP WALL** 

**PILLAR** 