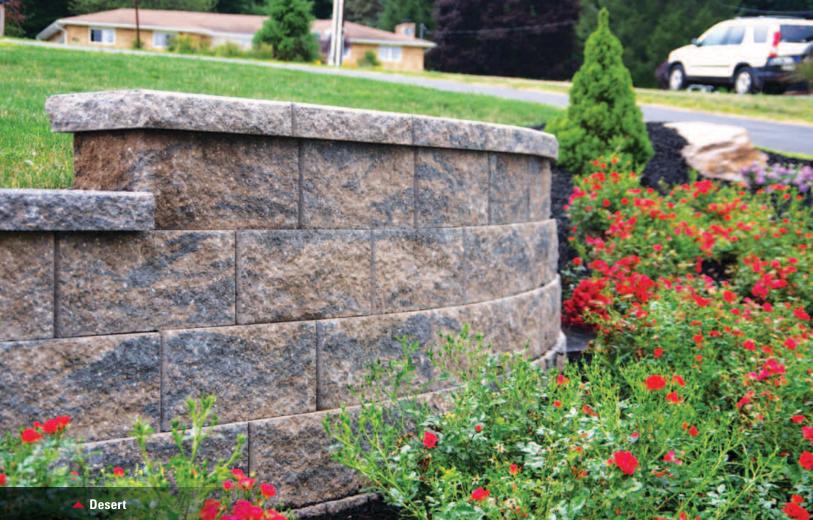

#### The Creative Advantage

Here's your chance to show off your creative side. The options for CornerStone  $100^{\text{TM}}$  are endless. The CornerStone  $100^{\text{TM}}$  tapered unit, and large hollow core, enable unique design possibilities such as curves, top of wall details, in-wall lighting, green wall options, pillars, inside/outside corners, stairs, and landscaped terraces. Designed to compliment any landscape, the CornerStone  $100^{\text{TM}}$  unit is available in Libertystone's broad color pallet that showcases our unique blended colors. For a look that is truly all your own, try mixing several color blends to create your own customized masterpiece. Be sure to reference additional design ideas at www.liberty-stone.net.

#### Straight Face Colors

**BRANDY** 

CHESTNUT

**NUTMEG** 

**WEST MOUNTAIN** 

**DESERT** 

**MIDNIGHT** 

Due to the nature of print reproduction, colors shown may not be fully accurate. We recommended viewing samples before choosing a color.