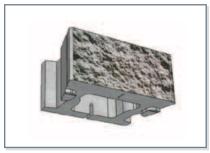

90° CORNER

**CAP UNIT** 

STRAIGHT FACE - BOTTOM VIEW

**STEP-UP WALL** 

**PILLAR** 

## The Installation Advantage

The system uses three components (standard block, cap and corner) ranging from 65 to 75 pounds that interconnect using our patented, mortarless, SecureLug interlock system. No special equipment is required for installation and one person can easily handle these lightweight, hollow core units. CornerStone 100™ has been thoroughly tested for connection and strength in accordance with the design methodology promoted by the National Concrete Masonry Association (NCMA). CornerStone 100™ s SecureLug connection system, combined with gravel infill, provides very high unit to unit shear resistance and excellent unit connection strength to geosynthetics. CornerStone 100™ walls flex with seismic pressures and resist weathering.