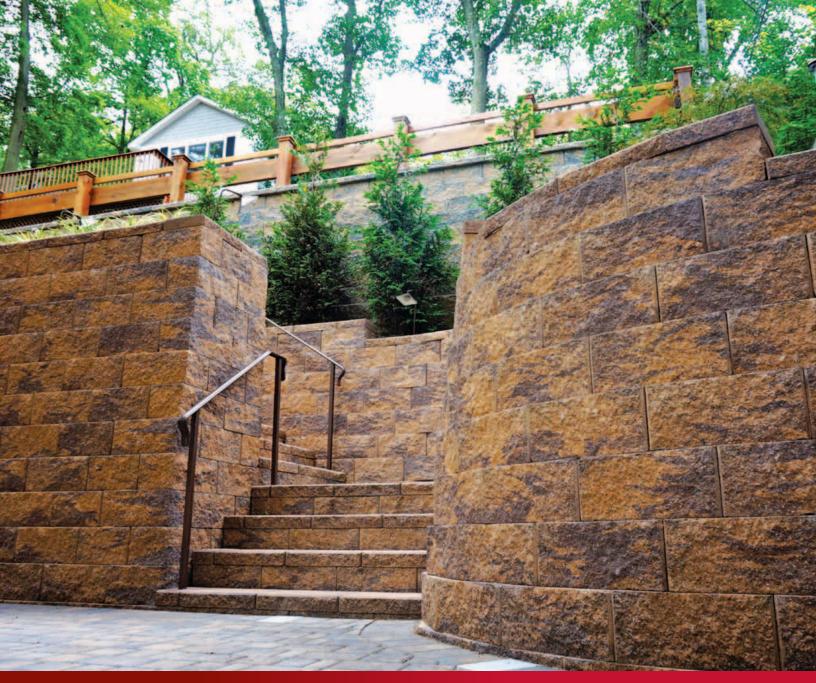

## The Installation Advantage

The system uses three components (standard block, cap and corner) ranging from 65 to 75 pounds that interconnect using our patented, mortarless, SecureLug interlock system. No special equipment is required for installation and one person can easily handle these lightweight, hollow core units. CornerStone 100™ has been thoroughly tested for connection and strength in accordance with the design methodology promoted by the National Concrete Masonry Association (NCMA). CornerStone 100™ s SecureLug connection system, combined with gravel infill, provides very high unit to unit shear resistance and excellent unit connection strength to geosynthetics. CornerStone 100™ walls flex with seismic pressures and resist weathering.