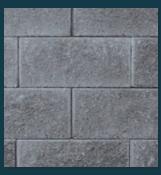

#### Straight Face Colors

**BRANDY** 

CHESTNUT

**NUTMEG** 

**WEST MOUNTAIN** 

**DESERT** 

**MIDNIGHT** 

Due to the nature of print reproduction, colors shown may not be fully accurate. We recommended viewing samples before choosing a color.