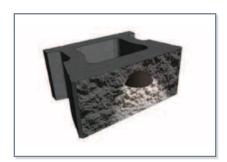

## The Design Advantage

The hollow core, CornerStone  $100^{\text{TM}}$  unit is our most popular and versatile retaining wall solution. CornerStone  $100^{\text{TM}}$  has been used to create a wide range of attractive, sound and environmentally friendly walls ranging from residential landscaping walls to large commercial projects. CornerStone  $100^{\text{TM}}$  offers the perfect combination of strength and aesthetic beauty. Unit shape and size are balanced to provide a natural profile. For value, beauty, durability and ease of construction, your best choice is CornerStone  $100^{\text{TM}}$ . Tens of millions of square feet of CornerStone  $100^{\text{TM}}$  have been successfully installed around the country. Its no surprise that CornerStone  $100^{\text{TM}}$  is the segmental retaining wall of choice for projects of all shapes and sizes.

## The Installation Advantage

The system uses three components (standard block, cap and corner) ranging from 65 to 75 pounds that interconnect using our patented, mortarless, SecureLug interlock system. No special equipment is required for installation and one person can easily handle these lightweight, hollow core units. CornerStone 100™ has been thoroughly tested for connection and strength in accordance with the design methodology promoted by the National Concrete Masonry Association (NCMA). CornerStone 100™ s SecureLug connection system, combined with gravel infill, provides very high unit to unit shear resistance and excellent unit connection strength to geosynthetics. CornerStone 100™ walls flex with seismic pressures and resist weathering.