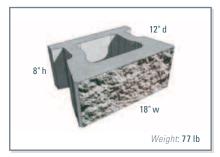

## The Installation Advantage

The system uses three components (standard block, cap and corner) ranging from 65 to 75 pounds that interconnect using our patented, mortarless, SecureLug interlock system. No special equipment is required for installation and one person can easily handle these lightweight, hollow core units. CornerStone 100™ has been thoroughly tested for connection and strength in accordance with the design methodology promoted by the National Concrete Masonry Association (NCMA). CornerStone 100™ s SecureLug connection system, combined with gravel infill, provides very high unit to unit shear resistance and excellent unit connection strength to geosynthetics. CornerStone 100™ walls flex with seismic pressures and resist weathering.