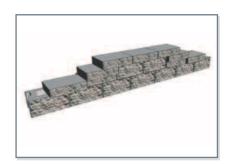

**GEOGRID WALL** 

**GRAVITY WALL** 

**INSIDE STAIRS** 

**BASE ELEVATION CHANGE** 

**OUTSIDE STAIRS** 

## The Installation Advantage

The system uses three components (standard block, cap and corner) ranging from 65 to 75 pounds that interconnect using our patented, mortarless, SecureLug interlock system. No special equipment is required for installation and one person can easily handle these lightweight, hollow core units. CornerStone 100™ has been thoroughly tested for connection and strength in accordance with the design methodology promoted by the National Concrete Masonry Association (NCMA). CornerStone 100™ s SecureLug connection system, combined with gravel infill, provides very high unit to unit shear resistance and excellent unit connection strength to geosynthetics. CornerStone 100™ walls flex with seismic pressures and resist weathering.