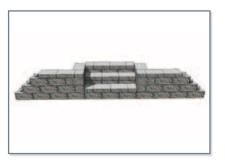

**GEOGRID WALL** 

**GRAVITY WALL** 

**INSIDE STAIRS** 

**BASE ELEVATION CHANGE** 

**OUTSIDE STAIRS** 