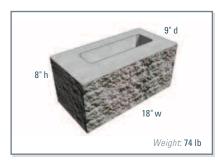

## The Installation Advantage

The system uses three components (standard block, cap and corner) ranging from 65 to 75 pounds that interconnect using our patented, mortarless, SecureLug interlock system. No special equipment is required for installation and one person can easily handle these lightweight, hollow core units. CornerStone 100™ has been thoroughly tested for connection and strength in accordance with the design methodology promoted by the National Concrete Masonry Association (NCMA). CornerStone 100™ s SecureLug connection system, combined with gravel infill, provides very high unit to unit shear resistance and excellent unit connection strength to geosynthetics. CornerStone 100™ walls flex with seismic pressures and resist weathering.