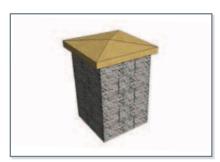

90° CORNER

**CAP UNIT** 

STRAIGHT FACE - BOTTOM VIEW

**STEP-UP WALL** 

**PILLAR** 

#### The Creative Advantage

Here's your chance to show off your creative side. The options for CornerStone  $100^{\text{TM}}$  are endless. The CornerStone  $100^{\text{TM}}$  tapered unit, and large hollow core, enable unique design possibilities such as curves, top of wall details, in-wall lighting, green wall options, pillars, inside/outside corners, stairs, and landscaped terraces. Designed to compliment any landscape, the CornerStone  $100^{\text{TM}}$  unit is available in Libertystone's broad color pallet that showcases our unique blended colors. For a look that is truly all your own, try mixing several color blends to create your own customized masterpiece. Be sure to reference additional design ideas at www.liberty-stone.net.