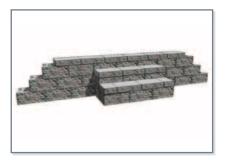

**GEOGRID WALL** 

**GRAVITY WALL** 

**INSIDE STAIRS** 

**BASE ELEVATION CHANGE** 

**OUTSIDE STAIRS** 