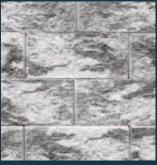

#### Straight Face Colors

**BRANDY** 

CHESTNUT

**NUTMEG** 

**WEST MOUNTAIN** 

**DESERT** 

**MIDNIGHT** 

Due to the nature of print reproduction, colors shown may not be fully accurate.