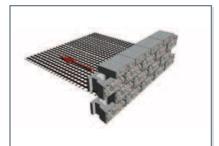

llation Advantage

The system uses three components (standard block, cap and corner) ranging from 65 to 75 pounds that interconnect using our patented, mortarless, SecureLug interlock system. No special equipment is required for installation and one person can easily handle these lightweight, hollow core units. CornerStone  $100^{\text{TM}}$  has been thoroughly tested for connection and strength in accordance with the design methodology promoted by the National Concrete Masonry Association (NCMA). CornerStone  $100^{\text{TM}}$ 's SecureLug connection system, combined with gravel infill, provides very high unit to unit shear resistance and excellent unit connection strength to geosynthetics. CornerStone  $100^{\text{TM}}$  walls flex with seismic pressures and resist weathering.











**GEOGRID WALL** 



**GRAVITY WALL** 



**INSIDE STAIRS** 



**BASE ELEVATION CHANGE** 



**OUTSIDE STAIRS** 



## The Creative Advantage

Here's your chance to show off your creative side. The options for CornerStone  $100^{\text{TM}}$  are endless. The CornerStone  $100^{\text{TM}}$  tapered unit, and large hollow core, enable unique design possibilities such as curves, top of wall details, in-wall lighting, green wall options, pillars, inside/outside corners, stairs, and landscaped terraces. Designed to compliment any landscape, the CornerStone  $100^{\text{TM}}$  unit is available in Libertystone's broad color pallet that showcases our unique blended colors. For a look that is truly all your own, try mixing several color blends to create your own customized masterpiece. Be sure