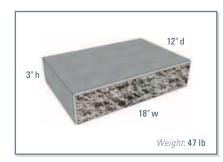

### The Installation Advantage

The system uses three components (standard block, cap and corner) ranging from 65 to 75 pounds that interconnect using our patented, mortarless, SecureLug interlock system. No special equipment is required for installation and one person can easily handle these lightweight, hollow core units. CornerStone  $100^{\text{TM}}$  has been thoroughly tested for connection and strength in accordance with the design methodology promoted by the National Concrete Masonry Association (NCMA). CornerStone  $100^{\text{TM}}$ 's SecureLug connection system, combined with gravel infill, provides very high unit to unit shear resistance and excellent unit connection strength to geosynthetics. CornerStone  $100^{\text{TM}}$  walls flex with seismic pressures and resist weathering.