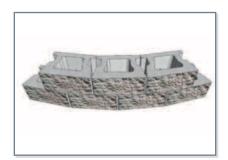

## The Creative Advantage

Here's your chance to show off your creative side. The options for CornerStone  $100^{\text{TM}}$  are endless. The CornerStone  $100^{\text{TM}}$  tapered unit, and large hollow core, enable unique design possibilities such as curves, top of wall details, in-wall lighting, green wall options, pillars, inside/outside corners, stairs, and landscaped terraces. Designed to compliment any landscape, the CornerStone  $100^{\text{TM}}$  unit is available in Libertystone's broad color pallet that showcases our unique blended colors. For a look that is truly all your own, try mixing several color blends to create your own customized masterpiece. Be sure to reference additional design ideas at www.liberty-stone.net.

**INSIDE CORNER** 

**OUTSIDE CURVE** 

**INSIDE CURVE** 

**THRU WALL DETAIL** 

**LIGHT DETAIL** 