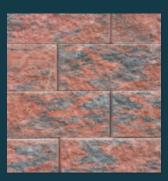

#### Straight Face Colors

**BRANDY** 

CHESTNUT

**NUTMEG** 

**WEST MOUNTAIN** 

**DESERT** 

**MIDNIGHT** 

Due to the nature of print reproduction, colors shown may not be fully accurate.