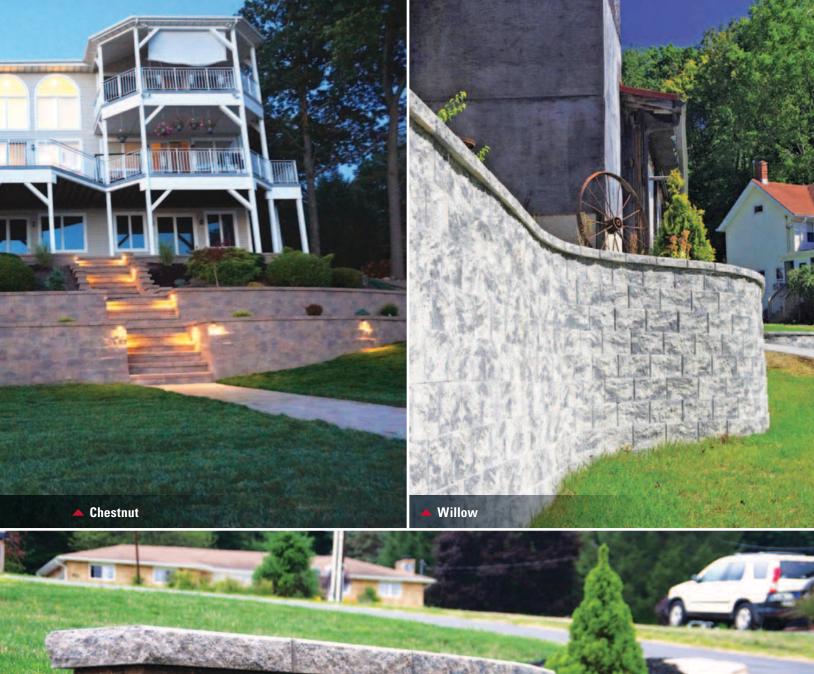

Chestnut

#### Straight Face Colors

**BRANDY** 

CHESTNUT

**NUTMEG** 

**WEST MOUNTAIN** 

**DESERT** 

**MIDNIGHT** 

Due to the nature of print reproduction, colors shown may not be fully accurate.