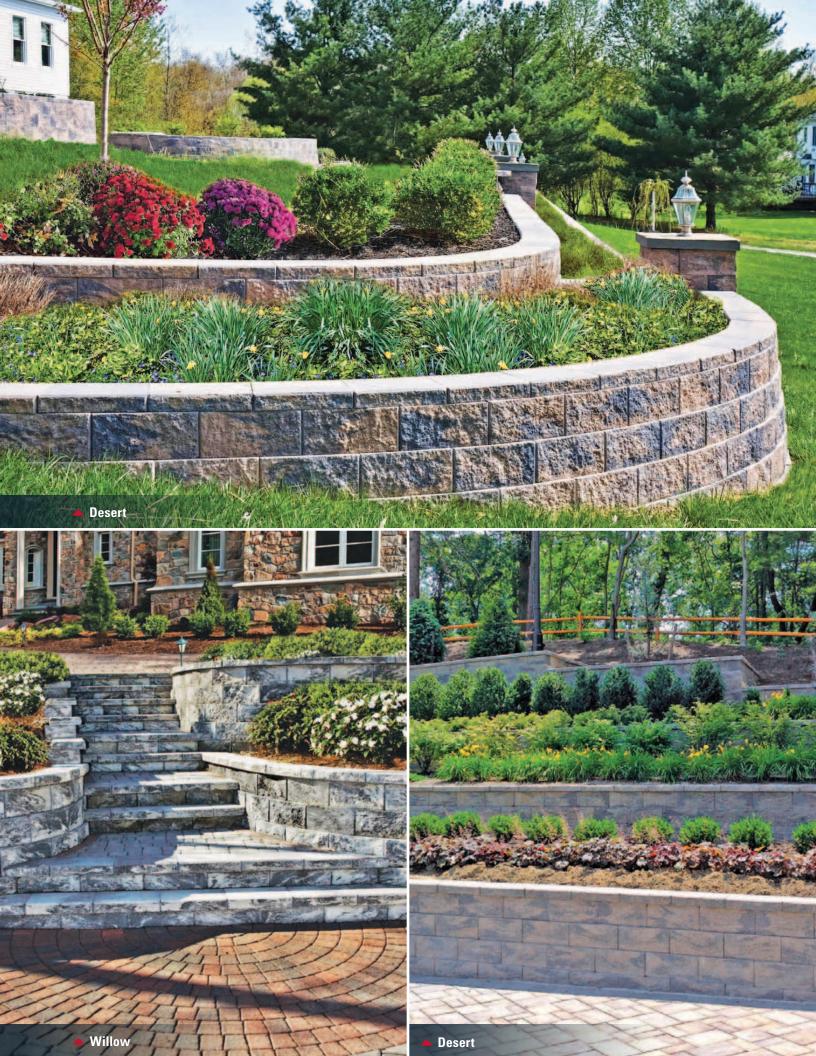

## The Creative Advantage

Here's your chance to show off your creative side. The options for CornerStone  $100^{\text{TM}}$  are endless. The CornerStone  $100^{\text{TM}}$  tapered unit, and large hollow core, enable unique design possibilities such as curves, top of wall details, in-wall lighting, green wall options, pillars, inside/outside corners, stairs, and landscaped terraces. Designed to compliment any landscape, the CornerStone  $100^{\text{TM}}$  unit is available in Libertystone's broad color pallet that showcases our unique blended colors. For a look that is truly all your own, try mixing several color blends to create your own customized masterpiece. Be sure to reference additional design ideas at www.liberty-stone.net.