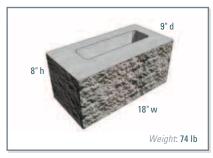

### The Installation Advantage

The system uses three components (standard block, cap and corner) ranging from 65 to 75 pounds that interconnect using our patented, mortarless, SecureLug interlock system. No special equipment is required for installation and one person can easily handle these lightweight, hollow core units. CornerStone  $100^{\text{TM}}$  has been thoroughly tested for connection and strength in accordance with the design methodology promoted by the National Concrete Masonry Association (NCMA). CornerStone  $100^{\text{TM}}$ 's SecureLug connection system, combined with gravel infill, provides very high unit to unit shear resistance and excellent unit connection strength to geosynthetics. CornerStone  $100^{\text{TM}}$  walls flex with seismic pressures and resist weathering.