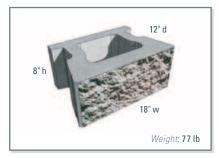

### The Installation Advantage

The system uses three components (standard block, cap and corner) ranging from 65 to 75 pounds that interconnect using our patented, mortarless, SecureLug interlock system. No special equipment is required for installation and one person can easily handle these lightweight, hollow core units. CornerStone  $100^{\text{TM}}$  has been thoroughly tested for connection and strength in accordance with the design methodology promoted by the National Concrete Masonry Association (NCMA). CornerStone  $100^{\text{TM}}$ 's SecureLug connection system, combined with gravel infill, provides very high unit to unit shear resistance and excellent unit connection strength to geosynthetics. CornerStone  $100^{\text{TM}}$  walls flex with seismic pressures and resist weathering.