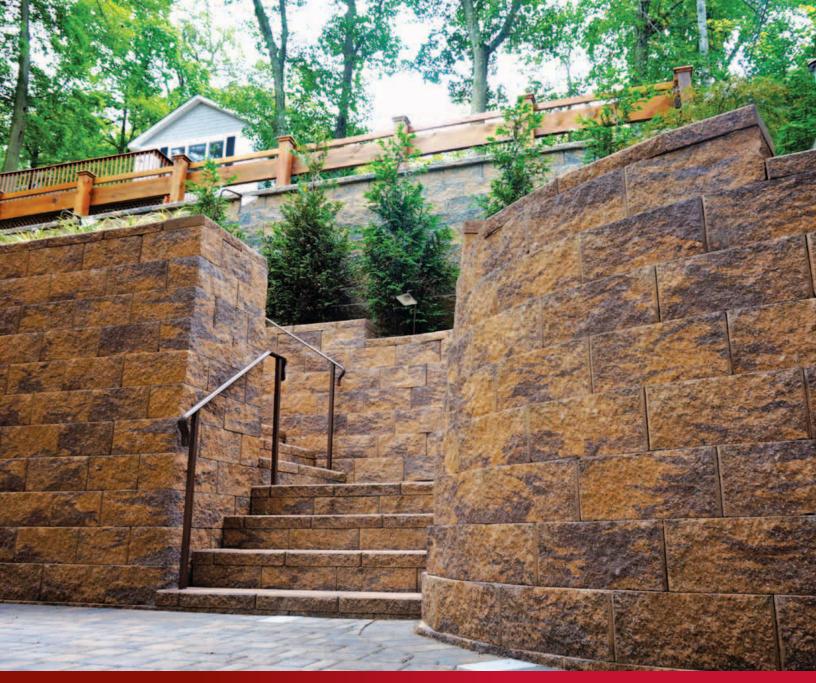

## The Design Advantage

The hollow core, CornerStone  $100^{\text{TM}}$  unit is our most popular and versatile retaining wall solution. CornerStone  $100^{\text{TM}}$  has been used to create a wide range of attractive, sound and environmentally friendly walls ranging from residential landscaping walls to large commercial projects. CornerStone  $100^{\text{TM}}$  offers the perfect combination of strength and aesthetic beauty. Unit shape and size are balanced to provide a natural profile. For value, beauty, durability and ease of construction, your best choice is CornerStone  $100^{\text{TM}}$ . Tens of millions of square feet of CornerStone  $100^{\text{TM}}$  have been successfully installed around the country. Its no surprise that CornerStone  $100^{\text{TM}}$  is the segmental retaining wall of choice for projects of all shapes and sizes.

## The Creative Advantage

Here's your chance to show off your creative side. The options for CornerStone  $100^{\text{TM}}$  are endless. The CornerStone  $100^{\text{TM}}$  tapered unit, and large hollow core, enable unique design possibilities such as curves, top of wall details, in-wall lighting, green wall options, pillars, inside/outside corners, stairs, and landscaped terraces. Designed to compliment any landscape, the CornerStone  $100^{\text{TM}}$  unit is available in Libertystone's broad color pallet that showcases our unique blended colors. For a look that is truly all your own, try mixing several color blends to create your own customized masterpiece. Be sure to reference additional design ideas at www.liberty-stone.net.

### The Installation Advantage

The system uses three components (standard block, cap and corner) ranging from 65 to 75 pounds that interconnect using our patented, mortarless, SecureLug interlock system. No special equipment is required for installation and one person can easily handle these lightweight, hollow core units. CornerStone  $100^{\text{TM}}$  has been thoroughly tested for connection and strength in accordance with the design methodology promoted by the National Concrete Masonry Association (NCMA). CornerStone  $100^{\text{TM}}$ 's SecureLug connection system, combined with gravel infill, provides very high unit to unit shear resistance and excellent unit connection strength to geosynthetics. CornerStone  $100^{\text{TM}}$  walls flex with seismic pressures and resist weathering.