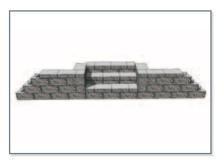

**GEOGRID WALL** 

**GRAVITY WALL** 

**INSIDE STAIRS** 

**BASE ELEVATION CHANGE** 

**OUTSIDE STAIRS** 