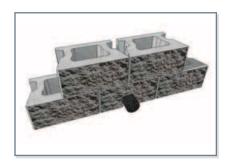

### The Installation Advantage

The system uses three components (standard block, cap and corner) ranging from 65 to 75 pounds that interconnect using our patented, mortarless, SecureLug interlock system. No special equipment is required for installation and one person can easily handle these lightweight, hollow core units. CornerStone  $100^{\text{TM}}$  has been thoroughly tested for connection and strength in accordance with the design methodology promoted by the National Concrete Masonry Association (NCMA). CornerStone  $100^{\text{TM}}$ 's SecureLug connection system, combined with gravel infill, provides very high unit to unit shear resistance and excellent unit connection strength to geosynthetics. CornerStone  $100^{\text{TM}}$  walls flex with seismic pressures and resist weathering.

**GEOGRID WALL** 

**GRAVITY WALL** 

**INSIDE STAIRS** 

**BASE ELEVATION CHANGE** 

**OUTSIDE STAIRS** 