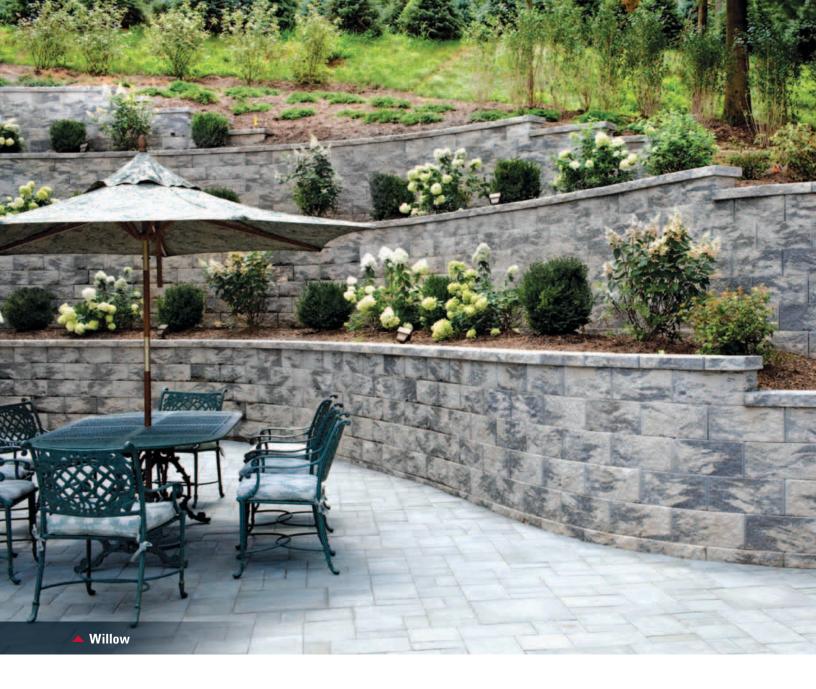

## The Creative Advantage

Here's your chance to show off your creative side. The options for CornerStone  $100^{\text{TM}}$  are endless. The CornerStone  $100^{\text{TM}}$  tapered unit, and large hollow core, enable unique design possibilities such as curves, top of wall details, in-wall lighting, green wall options, pillars, inside/outside corners, stairs, and landscaped terraces. Designed to compliment any landscape, the CornerStone  $100^{\text{TM}}$  unit is available in Libertystone's broad color pallet that showcases our unique blended colors. For a look that is truly all your own, try mixing several color blends to create your own customized masterpiece. Be sure to reference additional design ideas at www.liberty-stone.net.