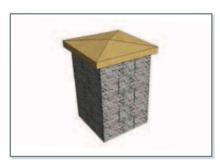

## The Creative Advantage

Here's your chance to show off your creative side. The options for CornerStone  $100^{\text{TM}}$  are endless. The CornerStone  $100^{\text{TM}}$  tapered unit, and large hollow core, enable unique design possibilities such as curves, top of wall details, in-wall lighting, green wall options, pillars, inside/outside corners, stairs, and landscaped terraces. Designed to compliment any landscape, the CornerStone  $100^{\text{TM}}$  unit is available in Libertystone's broad color pallet that showcases our unique blended colors. For a look that is truly all your own, try mixing several color blends to create your own customized masterpiece. Be sure to reference additional design ideas at www.liberty-stone.net.

90° CORNER

**CAP UNIT** 

STRAIGHT FACE - BOTTOM VIEW

STEP-UP WALL

PILLAR