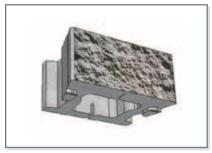

### The Installation Advantage

The system uses three components (standard block, cap and corner) ranging from 65 to 75 pounds that interconnect using our patented, mortarless, SecureLug interlock system. No special equipment is required for installation and one person can easily handle these lightweight, hollow core units. CornerStone  $100^{\text{TM}}$  has been thoroughly tested for connection and strength in accordance with the design methodology promoted by the National Concrete Masonry Association (NCMA). CornerStone  $100^{\text{TM}}$ 's SecureLug connection system, combined with gravel infill, provides very high unit to unit shear resistance and excellent unit connection strength to geosynthetics. CornerStone  $100^{\text{TM}}$  walls flex with seismic pressures and resist weathering.