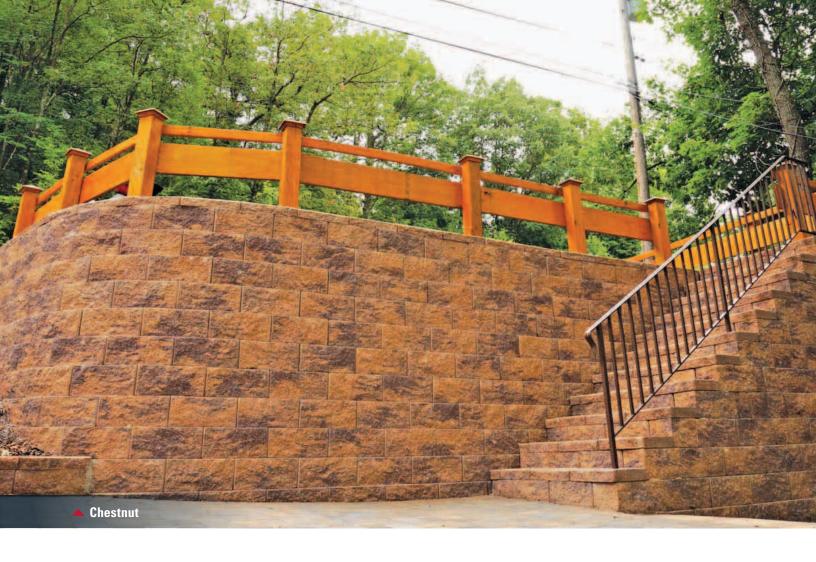

Chestnut

#### Straight Face Colors

**BRANDY** 

CHESTNUT

**NUTMEG** 

**WEST MOUNTAIN** 

**DESERT** 

**MIDNIGHT** 

Due to the nature of print reproduction, colors shown may not be fully accurate.