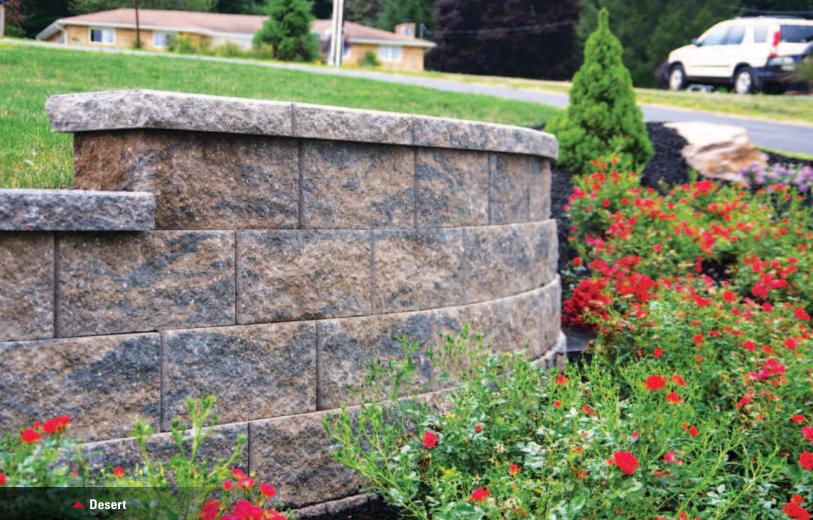

#### Straight Face Colors

**BRANDY** 

CHESTNUT

**NUTMEG** 

**WEST MOUNTAIN** 

**DESERT** 

**MIDNIGHT** 

Due to the nature of print reproduction, colors shown may not be fully accurate.