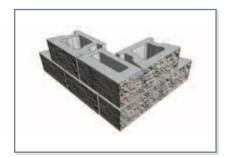

**GEOGRID WALL** 

**GRAVITY WALL** 

**INSIDE STAIRS** 

**BASE ELEVATION CHANGE** 

**OUTSIDE STAIRS** 