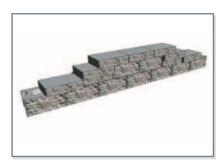

## The Design Advantage

The hollow core, CornerStone  $100^{\text{TM}}$  unit is our most popular and versatile retaining wall solution. CornerStone  $100^{\text{TM}}$  has been used to create a wide range of attractive, sound and environmentally friendly walls ranging from residential landscaping walls to large commercial projects. CornerStone  $100^{\text{TM}}$  offers the perfect combination of strength and aesthetic beauty. Unit shape and size are balanced to provide a natural profile. For value, beauty, durability and ease of construction, your best choice is CornerStone  $100^{\text{TM}}$ . Tens of millions of square feet of CornerStone  $100^{\text{TM}}$  have been successfully installed around the country. Its no surprise that CornerStone  $100^{\text{TM}}$  is the segmental retaining wall of choice for projects of all shapes and sizes.