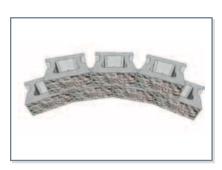

## The Creative Advantage

Here's your chance to show off your creative side. The options for CornerStone  $100^{\text{TM}}$  are endless. The CornerStone  $100^{\text{TM}}$  tapered unit, and large hollow core, enable unique design possibilities such as curves, top of wall details, in-wall lighting, green wall options, pillars, inside/outside corners, stairs, and landscaped terraces. Designed to compliment any landscape, the CornerStone  $100^{\text{TM}}$  unit is available in Libertystone's broad color pallet that showcases our unique blended colors. For a look that is truly all your own, try mixing several color blends to create your own customized masterpiece. Be sure to reference additional design ideas at www.liberty-stone.net.

**INSIDE CORNER** 

**OUTSIDE CURVE** 

**INSIDE CURVE** 

**THRU WALL DETAIL** 

**LIGHT DETAIL** 