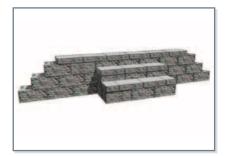

rom 65 to 75 pounds that interconnect using our patented, mortarless, SecureLug interlock system. No special equipment is required for installation and one person can easily handle these lightweight, hollow core units. CornerStone  $100^{\text{TM}}$  has been thoroughly tested for connection and strength in accordance with the design methodology promoted by the National Concrete Masonry Association (NCMA). CornerStone  $100^{\text{TM}}$ 's SecureLug connection system, combined with gravel infill, provides very high unit to unit shear resistance and excellent unit connection strength to geosynthetics. CornerStone  $100^{\text{TM}}$  walls flex with seismic pressures and resist weathering.











**GEOGRID WALL** 



**GRAVITY WALL** 



**INSIDE STAIRS** 



**BASE ELEVATION CHANGE** 



**OUTSIDE STAIRS** 



## The Creative Advantage

Here's your chance to show off your creative side. The options for CornerStone  $100^{\text{TM}}$  are endless. The CornerStone  $100^{\text{TM}}$  tapered unit, and large hollow core, enable unique design possibilities such as curves, top of wall details, in-wall lighting, green wall options, pillars, inside/outside corners, stairs, and landscaped terraces. Designed to compliment any landscape, the CornerStone  $100^{\text{TM}}$  unit is available in Libertystone's broad color pallet that showcases our unique blended colors. For a look that is truly all your own, try mixing several color blends to create your own customized masterpiece. Be sure to reference additional design ideas at www.liberty-stone.net.







**INSIDE CORNER** 



**